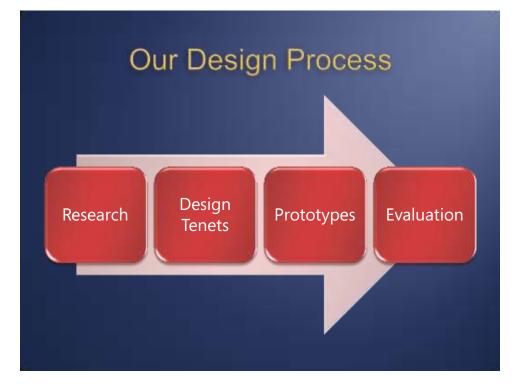

### Our Design Tenets (Summer 2003)

- A person's focus should be on their content, not on the UI. Help people work without interference.
- Reduce the number of choices presented at any given time.
- Increase efficiency.
- Embrace consistency, but not homogeneity.
- Give features a permanent home. Prefer consistent-location UI over "smart" UI.
- Straightforward is better than clever.