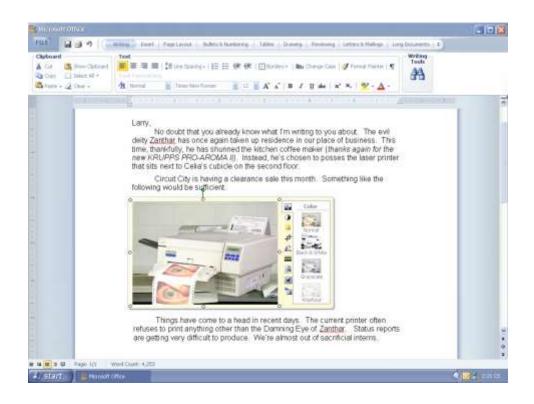

### How Different Should It Be? (September – October 2003)

Designing the Office UI

prototypes

2 1 start Formet Tools Picture 4 m Table 2040 글길을 - 12 × 課課型 · 🖬 13 III = 1 2 4 () 4 7 1 A (F () - 11 - 11 / 11 Horns Pager Outine Insert New -Colours & Lines 🔠 🗒 🗒 🗒 8ize 😭 📴 🗐 🗐 Heading Test Wes H. PDC Keynote Caption 885 Compress Rotate Effects Roll Corner Drop Shadow Gitte Animation Transparency Vaw Properties 1 H 12% (5 Q) 🛄 nore... Page 1 Sec 1 ţ/l MT. Let De t