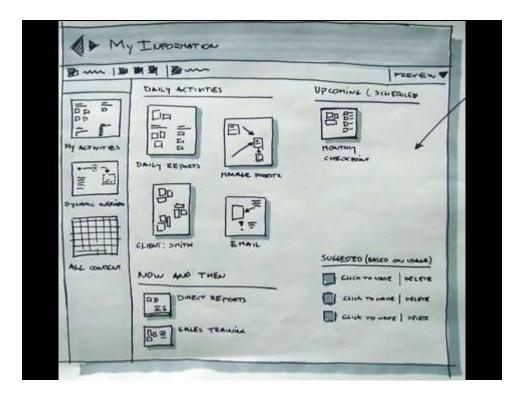

### Prototypes

- You can do anything in the world. What should you do?
- Hundreds of discrete prototypes were created
  - Over 25,000 images alone
- Everything from scratches on the whiteboard to elaborate Flash prototypes
- Lots of late nights...

### **Conceptual Prototypes**

- First step: Conceptual Prototypes
- Designed to explore a few key concepts deeply (as opposed to broadly)
- A few examples:
  - The Configurator
  - Fluid Menus
  - The Strawman
  - Full-Page UI
  - Ring Task Guide