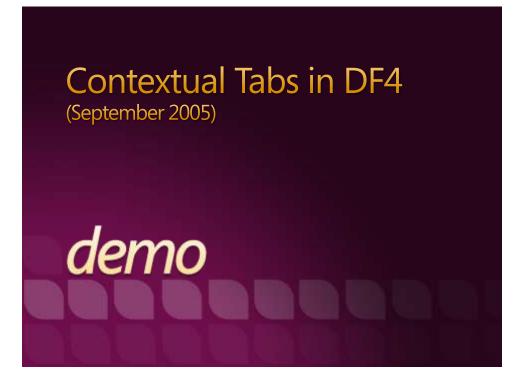

| Office 2007 Timeline                                              |  |
|-------------------------------------------------------------------|--|
| August 2003<br>• Product Cycle Begins                             |  |
| September 2005<br>• First Public Demo of the New Office UI at PDC |  |
| November 2005<br>• Beta 1                                         |  |
| May 2006<br>• Beta 2                                              |  |
| November 2006<br>• Released to Manufacturing                      |  |