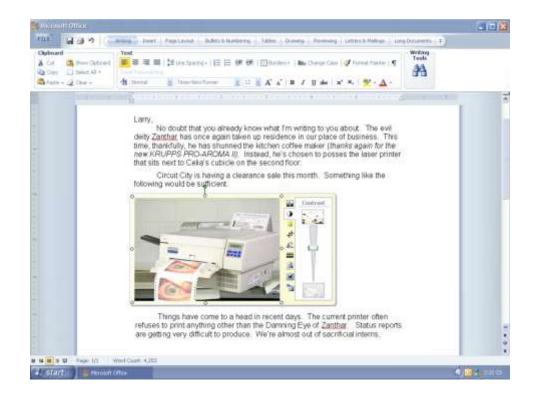

### How Different Should It Be? (September – October 2003)

Designing the Office UI

prototypes

2 1 start Formet Tools Picture 4 m Table 2040 글길을 - 12 × 課課型 · 🖬 13 III = 1 2 4 () 4 7 1 A (F () - 11 - 11 / 11 Horns Pager Outine Insert New -Colours & Lines 🔠 🗒 🗒 🗒 8ize 😭 📴 🗐 🗐 Heading Test Wes H. PDC Keynote Caption 885 Compress Rotate Effects Roll Corner Drop Shadow Gitte Animation Transparency Vaw Properties 1 H 12% (5 Q) 🛄 nore... Page 1 Sec 1 ţ/l MT. Let De t