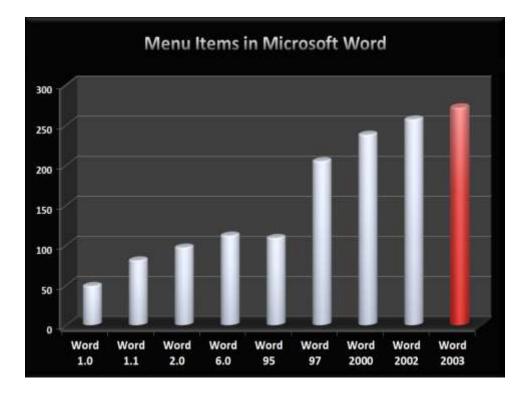

### Why a New User Experience?

- Menus and Toolbars were designed for less full-featured programs
- The feature set of Office had grown and stretched existing UI mechanisms to the limit
- It was harder to find functionality than it was a decade ago
  - "There must be a way to do this..."
  - "I don't even know where to start looking."