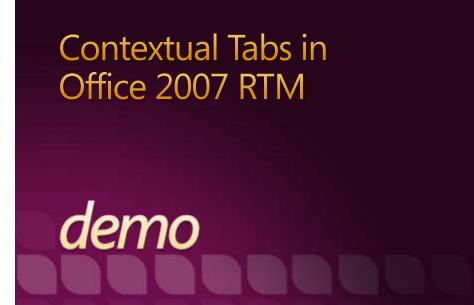

| Office 2007 Timeline                                              |  |
|-------------------------------------------------------------------|--|
| August 2003<br>• Product Cycle Begins                             |  |
| September 2005<br>• First Public Demo of the New Office UI at PDC |  |
| November 2005<br>• Beta 1                                         |  |
| May 2006<br>• Beta 2                                              |  |
| November 2006<br>• Released to Manufacturing                      |  |