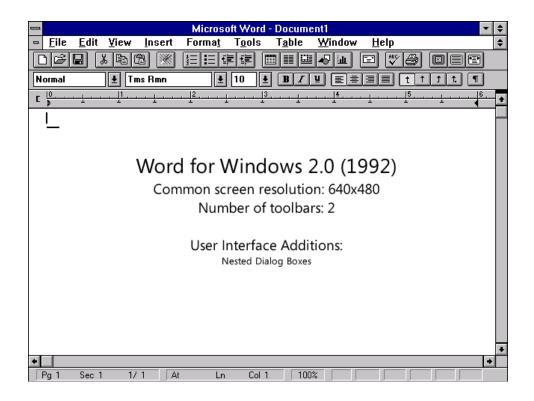

| - Fil    | o Edit                   | View         | lacert | Microso<br>Format | ft Word - [<br>Utilities | )ocumen<br>Windo |                    |                             | ▼ \$         |
|----------|--------------------------|--------------|--------|-------------------|--------------------------|------------------|--------------------|-----------------------------|--------------|
| <u> </u> | е <u>E</u> dit<br>Tms Rn | <u>V</u> iew | Insert | Pts: 10           |                          | <u>vv</u> muu    | W<br>B [ K         | <u>u</u> w                  | <u>H</u> elp |
|          | Normal                   | <u>.  </u> 1 |        |                   | `∃`∃<br><u> </u> 3.      |                  |                    | <br>  _t _↑<br>  <u> </u> 5 | <br>6        |
|          |                          |              |        |                   |                          |                  |                    |                             |              |
|          |                          | ٧            |        | non scr           | een reso                 | olution          | 0 (198<br>: 640x48 |                             |              |
|          |                          |              |        | Num               | per of to                | olbars           | : 2                |                             |              |
|          |                          |              |        |                   |                          |                  |                    |                             |              |
|          |                          |              |        |                   |                          |                  |                    |                             |              |
| Pg 1     | Sec                      | 1            | 1/ 1   | At                | Ln                       | Col 1            |                    |                             | +            |