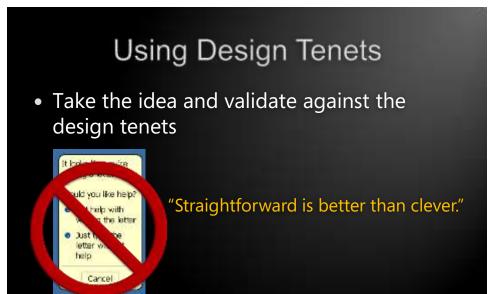

### Our Design Tenets (Summer 2003)

- A person's focus should be on their content, not on the UI. Help people work without interference.
- Reduce the number of choices presented at any given time.
- Increase efficiency.
- Embrace consistency, but not homogeneity.
- Give features a permanent home. Prefer consistent-location UI over "smart" UI.
- Straightforward is better than clever.