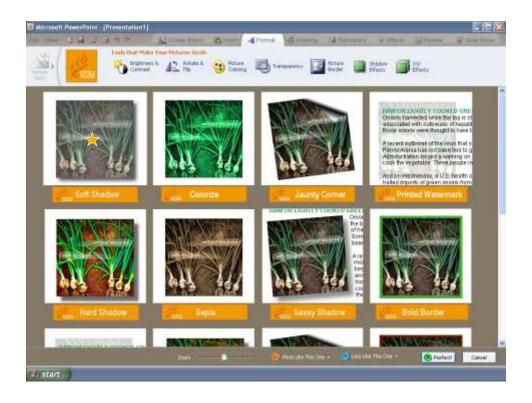

### Prototypes

- You can do anything in the world. What should you do?
- Hundreds of discrete prototypes were created
  - Over 25,000 images alone
- Everything from scratches on the whiteboard to elaborate Flash prototypes
- Lots of late nights...

### **Results-Oriented Design**

- Think about *features* instead of *commands*
- Present functionality at a higher level
- Illustrate features by their results
- Use galleries to get the user close to the result they want to achieve as quickly as possible
- Visual! Tactile! Responsive!
- Compare to: Command-Oriented Design