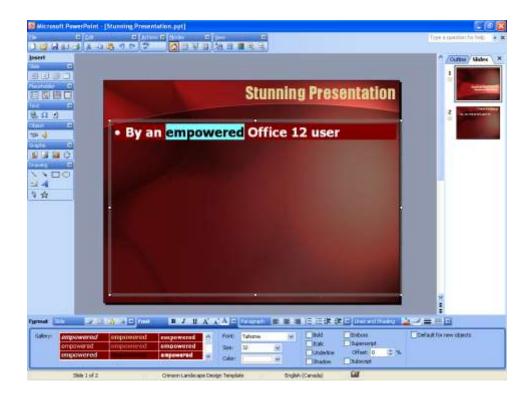

### Prototypes

- You can do anything in the world. What should you do?
- Hundreds of discrete prototypes were created
  - Over 25,000 images alone
- Everything from scratches on the whiteboard to elaborate Flash prototypes
- Lots of late nights...