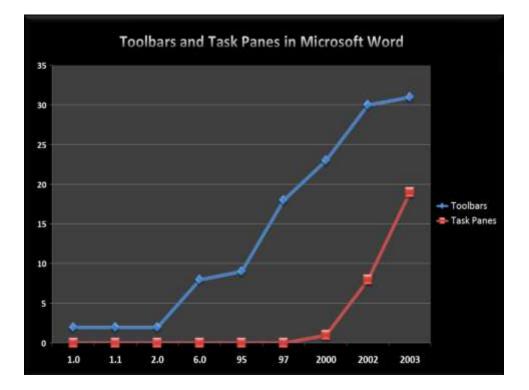

### Why a New User Experience?

- Menus and Toolbars were designed for less full-featured programs
- The feature set of Office had grown and stretched existing UI mechanisms to the limit
- It was harder to find functionality than it was a decade ago
  - "There must be a way to do this..."
  - "I don't even know where to start looking."