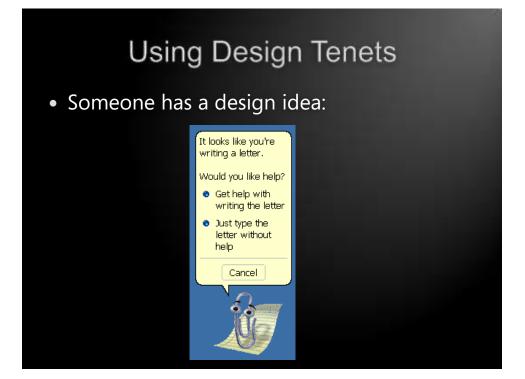

### Our Design Tenets (Summer 2003)

- A person's focus should be on their content, not on the UI. Help people work without interference.
- Reduce the number of choices presented at any given time.
- Increase efficiency.
- Embrace consistency, but not homogeneity.
- Give features a permanent home. Prefer consistent-location UI over "smart" UI.
- Straightforward is better than clever.