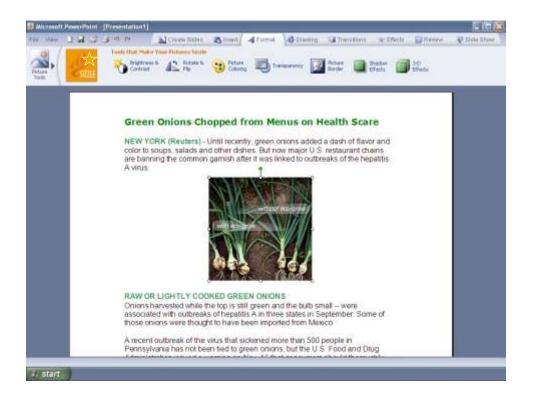

### Prototypes

- You can do anything in the world. What should you do?
- Hundreds of discrete prototypes were created
  - Over 25,000 images alone
- Everything from scratches on the whiteboard to elaborate Flash prototypes
- Lots of late nights...