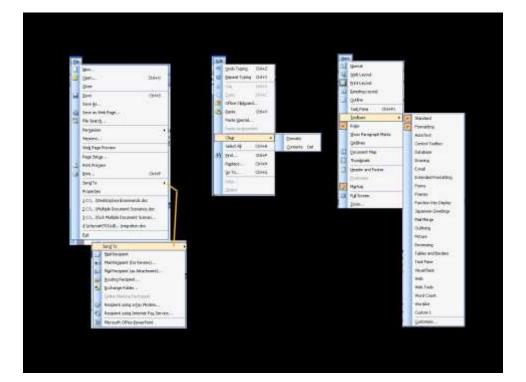

### Why a New User Experience?

- Menus and Toolbars were designed for less full-featured programs
- The feature set of Office had grown and stretched existing UI mechanisms to the limit
- It was harder to find functionality than it was a decade ago
  - "There must be a way to do this..."
  - "I don't even know where to start looking."

### **Results-Oriented Design**

- Think about *features* instead of *commands*
- Present functionality at a higher level
- Illustrate features by their results
- Use galleries to get the user close to the result they want to achieve as quickly as possible
- Visual! Tactile! Responsive!
- Compare to: Command-Oriented Design