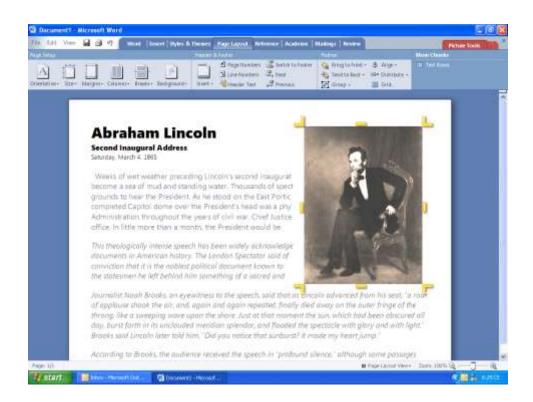

| - Fil    | o Edit                   | View         | lacert | Microso<br>Format | ft Word - [<br>Utilities | )ocumen<br>Windo |                    |                             | ▼ \$         |
|----------|--------------------------|--------------|--------|-------------------|--------------------------|------------------|--------------------|-----------------------------|--------------|
| <u> </u> | е <u>E</u> dit<br>Tms Rn | <u>V</u> iew | Insert | Pts: 10           |                          | <u>vv</u> muu    | W<br>B [ K         | <u>u</u> w                  | <u>H</u> elp |
|          | Normal                   | <u>.  </u> 1 |        |                   | `∃`∃<br><u> </u> 3.      |                  |                    | <br>  _t _↑<br>  <u> </u> 5 | <br>6        |
|          |                          |              |        |                   |                          |                  |                    |                             |              |
|          |                          | ٧            |        | non scr           | een reso                 | olution          | 0 (198<br>: 640x48 |                             |              |
|          |                          |              |        | Num               | per of to                | olbars           | : 2                |                             |              |
|          |                          |              |        |                   |                          |                  |                    |                             |              |
|          |                          |              |        |                   |                          |                  |                    |                             |              |
| Pg 1     | Sec                      | 1            | 1/ 1   | At                | Ln                       | Col 1            |                    |                             | +            |

| -    |              |              |                          |                |                                  |          | - Documer        |         |             |          | ▼ \$         |
|------|--------------|--------------|--------------------------|----------------|----------------------------------|----------|------------------|---------|-------------|----------|--------------|
| •    | <u>F</u> ile | <u>E</u> dit | ⊻iew                     | <u>I</u> nsert | Forma <u>t</u>                   |          | es <u>W</u> indo | w       |             |          | <u>H</u> elp |
| Font | t: T         | ms Rn        | חח                       | Ŧ              | <u>C</u> harac<br><u>P</u> aragr |          |                  | ВІк     | <u>иж</u>   |          | <            |
|      | e: 🖪         | lormal       | . 11                     | Ŧ              | <u>D</u> ocum                    | ent      |                  |         | t ↑         | t t. L   |              |
|      | _            |              | <u>· <u>1</u>' · · ·</u> | <u>. †</u>     | <u>T</u> abs<br>T <u>a</u> ble   |          |                  | <u></u> | <u>1</u> 2. | <u> </u> | · •          |
|      |              |              |                          |                |                                  |          |                  |         |             |          |              |
|      |              |              |                          |                |                                  |          |                  |         |             |          |              |
|      |              |              |                          |                |                                  |          |                  |         |             |          |              |
|      |              |              |                          |                |                                  |          |                  |         |             |          |              |
|      |              |              |                          |                |                                  |          |                  |         |             |          |              |
|      |              |              |                          |                |                                  |          |                  |         |             |          |              |
|      |              |              |                          |                |                                  |          |                  |         |             |          | +            |
| Char | iqes         | the app      | earanc                   | e of the se    | lected cha                       | aracters |                  |         |             |          |              |